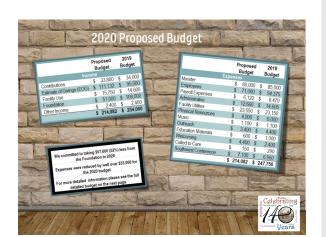

| First Congregational Church                                                                                                                                                                                                                                                                                                   |                                                                                                                                                 | funding                                                                                                                               | sources    | 2020                                                                                                                                                                                      | 2019                                                                                                                                        |
|-------------------------------------------------------------------------------------------------------------------------------------------------------------------------------------------------------------------------------------------------------------------------------------------------------------------------------|-------------------------------------------------------------------------------------------------------------------------------------------------|---------------------------------------------------------------------------------------------------------------------------------------|------------|-------------------------------------------------------------------------------------------------------------------------------------------------------------------------------------------|---------------------------------------------------------------------------------------------------------------------------------------------|
| 2020 BUDGET                                                                                                                                                                                                                                                                                                                   | Proposed                                                                                                                                        | General                                                                                                                               | Restaurant | all                                                                                                                                                                                       | Budget                                                                                                                                      |
| As of 10/01/19                                                                                                                                                                                                                                                                                                                | Budget                                                                                                                                          | Fund                                                                                                                                  | Income     | sources                                                                                                                                                                                   |                                                                                                                                             |
| come                                                                                                                                                                                                                                                                                                                          |                                                                                                                                                 |                                                                                                                                       |            |                                                                                                                                                                                           |                                                                                                                                             |
| CONTRIBUTIONS                                                                                                                                                                                                                                                                                                                 |                                                                                                                                                 |                                                                                                                                       |            |                                                                                                                                                                                           |                                                                                                                                             |
| Pledged Contributions                                                                                                                                                                                                                                                                                                         |                                                                                                                                                 |                                                                                                                                       |            | -                                                                                                                                                                                         | 95,000                                                                                                                                      |
| Non-Pledge Offerings                                                                                                                                                                                                                                                                                                          | 25,000                                                                                                                                          | 25,000                                                                                                                                |            | 25,000                                                                                                                                                                                    | 25,000                                                                                                                                      |
| Open Plate                                                                                                                                                                                                                                                                                                                    | 8,000                                                                                                                                           | 8,000                                                                                                                                 |            | 8,000                                                                                                                                                                                     | 8,000                                                                                                                                       |
| Coffee Kitty                                                                                                                                                                                                                                                                                                                  | 300                                                                                                                                             | 300                                                                                                                                   |            | 300                                                                                                                                                                                       | 500                                                                                                                                         |
| Other contributions                                                                                                                                                                                                                                                                                                           | 500                                                                                                                                             | 500                                                                                                                                   |            | 500                                                                                                                                                                                       | 500                                                                                                                                         |
| TOTAL CONTRIBUTIONS                                                                                                                                                                                                                                                                                                           | 33,800                                                                                                                                          | 33,800                                                                                                                                | -          | 33,800                                                                                                                                                                                    | 129,000                                                                                                                                     |
| FACILITY USE                                                                                                                                                                                                                                                                                                                  |                                                                                                                                                 |                                                                                                                                       |            | -                                                                                                                                                                                         |                                                                                                                                             |
| 12 Step Groups                                                                                                                                                                                                                                                                                                                | 7500                                                                                                                                            | 7500                                                                                                                                  |            | 7,500                                                                                                                                                                                     | 7000                                                                                                                                        |
| Other Groups                                                                                                                                                                                                                                                                                                                  | 5500                                                                                                                                            | 5500                                                                                                                                  |            | 5,500                                                                                                                                                                                     | 5000                                                                                                                                        |
| Memorial services                                                                                                                                                                                                                                                                                                             | 750                                                                                                                                             | 750                                                                                                                                   |            | 750                                                                                                                                                                                       | 600                                                                                                                                         |
| Weddings                                                                                                                                                                                                                                                                                                                      | 2000                                                                                                                                            | 2000                                                                                                                                  |            | 2,000                                                                                                                                                                                     | 2000                                                                                                                                        |
| TOTAL FACILITY USE                                                                                                                                                                                                                                                                                                            | 15,750                                                                                                                                          | 15,750                                                                                                                                | -          | 15,750                                                                                                                                                                                    | 14,600                                                                                                                                      |
| OTHER INCOME                                                                                                                                                                                                                                                                                                                  |                                                                                                                                                 |                                                                                                                                       |            | -                                                                                                                                                                                         |                                                                                                                                             |
| Interest Income                                                                                                                                                                                                                                                                                                               | 15                                                                                                                                              | 15                                                                                                                                    |            | 15                                                                                                                                                                                        | 15                                                                                                                                          |
| Memorial Gifts                                                                                                                                                                                                                                                                                                                | 0                                                                                                                                               | 0                                                                                                                                     |            |                                                                                                                                                                                           | 0                                                                                                                                           |
| Foundation Insurance Reim                                                                                                                                                                                                                                                                                                     | 2,385                                                                                                                                           | 2,385                                                                                                                                 |            | 2,385                                                                                                                                                                                     | 2,385                                                                                                                                       |
| TOTAL OTHER INCOME                                                                                                                                                                                                                                                                                                            | 2,400                                                                                                                                           | 2,400                                                                                                                                 | -          | 2,400                                                                                                                                                                                     | 2,400                                                                                                                                       |
| ADDITIONAL FUNDING                                                                                                                                                                                                                                                                                                            |                                                                                                                                                 |                                                                                                                                       |            | -                                                                                                                                                                                         |                                                                                                                                             |
| Restaurant for Minister                                                                                                                                                                                                                                                                                                       | 51,000                                                                                                                                          |                                                                                                                                       | 51,000     | 51,000                                                                                                                                                                                    | 85,000                                                                                                                                      |
| Foundation for Education                                                                                                                                                                                                                                                                                                      | 0                                                                                                                                               | -                                                                                                                                     | -          | -                                                                                                                                                                                         | 23,000                                                                                                                                      |
| Favour for Education                                                                                                                                                                                                                                                                                                          | 0                                                                                                                                               | -                                                                                                                                     | -          | -                                                                                                                                                                                         | 6,000                                                                                                                                       |
| TOTAL ADDITIONAL FUNDIN                                                                                                                                                                                                                                                                                                       |                                                                                                                                                 | -                                                                                                                                     | 51,000     | 51,000                                                                                                                                                                                    | 114,000                                                                                                                                     |
| otal Income                                                                                                                                                                                                                                                                                                                   | 51,950                                                                                                                                          | 51,950                                                                                                                                | 51,000     | 102,950                                                                                                                                                                                   | 260,000                                                                                                                                     |
| xpense                                                                                                                                                                                                                                                                                                                        |                                                                                                                                                 |                                                                                                                                       |            | -                                                                                                                                                                                         |                                                                                                                                             |
| MINISTER                                                                                                                                                                                                                                                                                                                      |                                                                                                                                                 |                                                                                                                                       |            |                                                                                                                                                                                           |                                                                                                                                             |
| Salary                                                                                                                                                                                                                                                                                                                        | 20,000                                                                                                                                          |                                                                                                                                       | 20,000     | 20.000                                                                                                                                                                                    |                                                                                                                                             |
|                                                                                                                                                                                                                                                                                                                               |                                                                                                                                                 |                                                                                                                                       |            |                                                                                                                                                                                           | 25 000                                                                                                                                      |
| Housing                                                                                                                                                                                                                                                                                                                       |                                                                                                                                                 | 2 000                                                                                                                                 |            |                                                                                                                                                                                           | 25,000                                                                                                                                      |
| Housing<br>Medicare/Soc Sec reimburg                                                                                                                                                                                                                                                                                          | 33,000                                                                                                                                          | 2,000                                                                                                                                 | 31,000     | 33,000                                                                                                                                                                                    | 33,000                                                                                                                                      |
| Medicare/Soc Sec reimburs                                                                                                                                                                                                                                                                                                     | 33,000<br>3,200                                                                                                                                 | 3,200                                                                                                                                 |            | 33,000<br>3,200                                                                                                                                                                           | 33,000<br>3,200                                                                                                                             |
| Medicare/Soc Sec reimburs                                                                                                                                                                                                                                                                                                     | 33,000<br>3,200<br>16,387                                                                                                                       | 3,200<br>16,387                                                                                                                       |            | 33,000<br>3,200<br>16,387                                                                                                                                                                 | 33,000<br>3,200<br>16,387                                                                                                                   |
| Medicare/Soc Sec reimburs<br>Insurance<br>Pension                                                                                                                                                                                                                                                                             | 33,000<br>3,200<br>16,387<br>6,380                                                                                                              | 3,200<br>16,387<br>6,380                                                                                                              |            | 33,000<br>3,200<br>16,387<br>6,380                                                                                                                                                        | 33,000<br>3,200<br>16,387<br>6,380                                                                                                          |
| Medicare/Soc Sec reimburs<br>Insurance<br>Pension<br>Professional Expenses                                                                                                                                                                                                                                                    | 33,000<br>3,200<br>16,387<br>6,380<br>1,033                                                                                                     | 3,200<br>16,387<br>6,380<br>1,033                                                                                                     | 31,000     | 33,000<br>3,200<br>16,387<br>6,380<br>1,033                                                                                                                                               | 33,000<br>3,200<br>16,387<br>6,380<br>1,033                                                                                                 |
| Medicare/Soc Sec reimburs<br>Insurance<br>Pension<br>Professional Expenses<br>TOTAL MINISTER                                                                                                                                                                                                                                  | 33,000<br>3,200<br>16,387<br>6,380                                                                                                              | 3,200<br>16,387<br>6,380                                                                                                              |            | 33,000<br>3,200<br>16,387<br>6,380                                                                                                                                                        | 33,000<br>3,200<br>16,387<br>6,380                                                                                                          |
| Medicare/Soc Sec reimburs<br>Insurance<br>Pension<br>Professional Expenses<br>TOTAL MINISTER<br>EMPLOYEES                                                                                                                                                                                                                     | 33,000<br>3,200<br>16,387<br>6,380<br>1,033<br><b>80,000</b>                                                                                    | 3,200<br>16,387<br>6,380<br>1,033<br><b>29,000</b>                                                                                    | 31,000     | 33,000<br>3,200<br>16,387<br>6,380<br>1,033<br><b>80,000</b>                                                                                                                              | 33,000<br>3,200<br>16,387<br>6,380<br>1,033<br><b>85,000</b>                                                                                |
| Medicare/Soc Sec reimburs<br>Insurance<br>Pension<br>Professional Expenses<br><b>TOTAL MINISTER</b><br>EMPLOYEES<br>Facility Coordinator-Stipend                                                                                                                                                                              | 33,000<br>3,200<br>16,387<br>6,380<br>1,033<br><b>80,000</b><br>2,600                                                                           | 3,200<br>16,387<br>6,380<br>1,033<br><b>29,000</b><br>2,600                                                                           | 31,000     | 33,000<br>3,200<br>16,387<br>6,380<br>1,033<br><b>80,000</b><br>-<br>2,600                                                                                                                | 33,000<br>3,200<br>16,387<br>6,380<br>1,033<br><b>85,000</b><br>6,575                                                                       |
| Medicare/Soc Sec reimburs<br>Insurance<br>Pension<br>Professional Expenses<br>TOTAL MINISTER<br>EMPLOYEES<br>Facility Coordinator-Stipend<br>Music Director                                                                                                                                                                   | 33,000<br>3,200<br>16,387<br>6,380<br>1,033<br><b>80,000</b><br>2,600<br>10,500                                                                 | 3,200<br>16,387<br>6,380<br>1,033<br><b>29,000</b><br>2,600<br>10,500                                                                 | 31,000     | 33,000<br>3,200<br>16,387<br>6,380<br>1,033<br><b>80,000</b><br>-<br>2,600<br>10,500                                                                                                      | 33,000<br>3,200<br>16,387<br>6,380<br>1,033<br><b>85,000</b><br>6,575<br>10,500                                                             |
| Medicare/Soc Sec reimburs<br>Insurance<br>Pension<br>Professional Expenses<br>TOTAL MINISTER<br>EMPLOYEES<br>Facility Coordinator-Stipend<br>Music Director<br>Accompanist                                                                                                                                                    | 33,000<br>3,200<br>16,387<br>6,380<br>1,033<br><b>80,000</b><br>2,600<br>10,500<br>7,800                                                        | 3,200<br>16,387<br>6,380<br>1,033<br><b>29,000</b><br>2,600<br>10,500<br>7,800                                                        | 31,000     | 33,000<br>3,200<br>16,387<br>6,380<br>1,033<br><b>80,000</b><br>-<br>2,600<br>10,500<br>7,800                                                                                             | 33,000<br>3,200<br>16,387<br>6,380<br>1,033<br><b>85,000</b><br>6,575<br>10,500<br>7,800                                                    |
| Medicare/Soc Sec reimburs<br>Insurance<br>Pension<br>Professional Expenses<br><b>TOTAL MINISTER</b><br>EMPLOYEES<br>Facility Coordinator-Stipend<br>Music Director<br>Accompanist<br>Bell Choir Director                                                                                                                      | 33,000<br>3,200<br>16,387<br>6,380<br>1,033<br><b>80,000</b><br>2,600<br>10,500<br>7,800<br>2,000                                               | 3,200<br>16,387<br>6,380<br>1,033<br><b>29,000</b><br>2,600<br>10,500<br>7,800<br>2,000                                               | 31,000     | 33,000<br>3,200<br>16,387<br>6,380<br>1,033<br><b>80,000</b><br>-<br>-<br>2,600<br>10,500<br>7,800<br>2,000                                                                               | 33,000<br>3,200<br>16,387<br>6,380<br>1,033<br><b>85,000</b><br>6,575<br>10,500<br>7,800<br>2,000                                           |
| Medicare/Soc Sec reimburs<br>Insurance<br>Pension<br>Professional Expenses<br>TOTAL MINISTER<br>EMPLOYEES<br>Facility Coordinator-Stipend<br>Music Director<br>Accompanist                                                                                                                                                    | 33,000<br>3,200<br>16,387<br>6,380<br>1,033<br><b>80,000</b><br>2,600<br>10,500<br>7,800<br>2,000<br>31,200                                     | 3,200<br>16,387<br>6,380<br>1,033<br><b>29,000</b><br>2,600<br>10,500<br>7,800<br>2,000<br>31,200                                     | 31,000     | 33,000<br>3,200<br>16,387<br>6,380<br>1,033<br><b>80,000</b><br>-<br>-<br>2,600<br>10,500<br>7,800<br>2,000<br>31,200                                                                     | 33,000<br>3,200<br>16,387<br>6,380<br>1,033<br><b>85,000</b><br>6,575<br>10,500<br>7,800<br>2,000<br>41,500                                 |
| Medicare/Soc Sec reimburs<br>Insurance<br>Pension<br>Professional Expenses<br><b>TOTAL MINISTER</b><br>EMPLOYEES<br>Facility Coordinator-Stipend<br>Music Director<br>Accompanist<br>Bell Choir Director<br>Office Administrator<br>Education Director                                                                        | 33,000<br>3,200<br>16,387<br>6,380<br>1,033<br><b>80,000</b><br>2,600<br>10,500<br>7,800<br>2,000<br>31,200<br>5,200                            | 3,200<br>16,387<br>6,380<br>1,033<br><b>29,000</b><br>2,600<br>10,500<br>7,800<br>2,000<br>31,200<br>5,200                            | 31,000     | 33,000<br>3,200<br>16,387<br>6,380<br>1,033<br><b>80,000</b><br>2,600<br>10,500<br>7,800<br>2,000<br>31,200<br>5,200                                                                      | 33,000<br>3,200<br>16,387<br>6,380<br>1,033<br><b>85,000</b><br>6,575<br>10,500<br>7,800<br>2,000<br>41,500<br>10,400                       |
| Medicare/Soc Sec reimburs<br>Insurance<br>Pension<br>Professional Expenses<br><b>TOTAL MINISTER</b><br>EMPLOYEES<br>Facility Coordinator-Stipend<br>Music Director<br>Accompanist<br>Bell Choir Director<br>Office Administrator                                                                                              | 33,000<br>3,200<br>16,387<br>6,380<br>1,033<br>80,000<br>2,600<br>10,500<br>7,800<br>2,000<br>31,200<br>5,200<br>11,700                         | 3,200<br>16,387<br>6,380<br>1,033<br><b>29,000</b><br>2,600<br>10,500<br>7,800<br>2,000<br>31,200<br>5,200<br>11,700                  | 31,000     | 33,000<br>3,200<br>16,387<br>6,380<br>1,033<br><b>80,000</b><br>2,600<br>10,500<br>7,800<br>2,000<br>31,200<br>5,200<br>11,700                                                            | 33,000<br>3,200<br>16,387<br>6,380<br>1,033<br><b>85,000</b><br>6,575<br>10,500<br>7,800<br>2,000<br>41,500<br>10,400<br>15,600             |
| Medicare/Soc Sec reimburs<br>Insurance<br>Pension<br>Professional Expenses<br>TOTAL MINISTER<br>EMPLOYEES<br>Facility Coordinator-Stipend<br>Music Director<br>Accompanist<br>Bell Choir Director<br>Office Administrator<br>Education Director<br>Sunday School Teachers<br>TOTAL EMPLOYEES                                  | 33,000<br>3,200<br>16,387<br>6,380<br>1,033<br><b>80,000</b><br>2,600<br>10,500<br>7,800<br>2,000<br>31,200<br>5,200                            | 3,200<br>16,387<br>6,380<br>1,033<br><b>29,000</b><br>2,600<br>10,500<br>7,800<br>2,000<br>31,200<br>5,200                            | 31,000     | 33,000<br>3,200<br>16,387<br>6,380<br>1,033<br><b>80,000</b><br>2,600<br>10,500<br>7,800<br>2,000<br>31,200<br>5,200                                                                      | 33,000<br>3,200<br>16,387<br>6,380<br>1,033<br><b>85,000</b><br>6,575<br>10,500<br>7,800<br>2,000<br>41,500<br>10,400                       |
| Medicare/Soc Sec reimburs<br>Insurance<br>Pension<br>Professional Expenses<br><b>TOTAL MINISTER</b><br>EMPLOYEES<br>Facility Coordinator-Stipend<br>Music Director<br>Accompanist<br>Bell Choir Director<br>Office Administrator<br>Education Director<br>Sunday School Teachers<br><b>TOTAL EMPLOYEES</b><br>PAYROLL EXPENSE | 33,000<br>3,200<br>16,387<br>6,380<br>1,033<br><b>80,000</b><br>2,600<br>10,500<br>7,800<br>2,000<br>31,200<br>5,200<br>11,700<br><b>71,000</b> | 3,200<br>16,387<br>6,380<br>1,033<br><b>29,000</b><br>2,600<br>10,500<br>7,800<br>2,000<br>31,200<br>5,200<br>11,700<br><b>71,000</b> | 31,000     | 33,000<br>3,200<br>16,387<br>6,380<br>1,033<br><b>80,000</b><br>-<br>-<br>2,600<br>10,500<br>7,800<br>7,800<br>2,000<br>31,200<br>5,200<br>11,700<br><b>7,000</b>                         | 33,000<br>3,200<br>16,387<br>6,380<br>1,033<br><b>85,000</b><br>6,575<br>10,500<br>2,000<br>41,500<br>10,400<br>15,600<br><b>94,375</b>     |
| Medicare/Soc Sec reimburs<br>Insurance<br>Pension<br>Professional Expenses<br><b>TOTAL MINISTER</b><br>EMPLOYEES<br>Facility Coordinator-Stipend<br>Music Director<br>Office Administrator<br>Education Director<br>Sunday School Teachers<br><b>TOTAL EMPLOYEES</b><br>PAYROLL EXPENSE<br>Soc Security 6.2%                  | 33,000<br>3,200<br>16,387<br>6,380<br>1,033<br>80,000<br>2,600<br>10,500<br>7,800<br>2,000<br>31,200<br>31,200<br>71,000<br>71,000              | 3,200<br>16,387<br>6,380<br>1,033<br><b>29,000</b><br>2,600<br>10,500<br>7,800<br>2,000<br>31,200<br>5,200<br>11,700<br><b>71,000</b> | 31,000     | 33,000<br>3,200<br>16,387<br>6,380<br>1,033<br>80,000<br>1,033<br>80,000<br>1,033<br>80,000<br>1,033<br>80,000<br>1,033<br>80,000<br>1,030<br>5,200<br>11,700<br>5,200<br>11,700<br>4,241 | 33,000<br>3,200<br>16,387<br>6,380<br>1,033<br>85,000<br>6,575<br>10,500<br>7,800<br>2,000<br>41,500<br>10,400<br>15,600<br>94,375<br>5,850 |
| Medicare/Soc Sec reimburs<br>Insurance<br>Pension<br>Professional Expenses<br><b>TOTAL MINISTER</b><br>EMPLOYEES<br>Facility Coordinator-Stipend<br>Music Director<br>Accompanist<br>Bell Choir Director<br>Office Administrator<br>Education Director<br>Sunday School Teachers<br><b>TOTAL EMPLOYEES</b><br>PAYROLL EXPENSE | 33,000<br>3,200<br>16,387<br>6,380<br>1,033<br>80,000<br>2,600<br>10,500<br>7,800<br>2,000<br>31,200<br>5,200<br>11,700<br>71,000<br>71,000     | 3,200<br>16,387<br>6,380<br>1,033<br><b>29,000</b><br>2,600<br>10,500<br>7,800<br>2,000<br>31,200<br>5,200<br>11,700<br><b>71,000</b> | 31,000     | 33,000<br>3,200<br>16,387<br>6,380<br>1,033<br><b>80,000</b><br>-<br>-<br>2,600<br>10,500<br>7,800<br>7,800<br>2,000<br>31,200<br>5,200<br>11,700<br><b>7,000</b>                         | 33,000<br>3,200<br>16,387<br>6,380<br>1,033<br><b>85,000</b><br>6,575<br>10,500<br>2,000<br>41,500<br>10,400<br>15,600<br><b>94,375</b>     |

| Page 2                      |          | funding | sources    | 2020         | 2019         |
|-----------------------------|----------|---------|------------|--------------|--------------|
| 2020 BUDGET                 | Proposed | General | Restaurant | all          | Budget       |
| As of 10/01/19              | Budget   | Fund    | Income     | sources      | -            |
| FACILITY UTILITIES          |          |         |            | -            |              |
| Electricity                 | 4,700    | 4,700   |            | 4,700        | 4,700        |
| Gas                         | 3,000    | 3,000   |            | 3,000        | 2,600        |
| Water & Sewer               | 2,500    | 2,500   |            | 2,500        | 2,500        |
| Telephone                   | 1.850    | 1.850   |            | 1.850        | 1,850        |
| Internet                    | 950      | 950     |            | 950          | 950          |
| Alarm System                | 600      | 600     |            | 600          | 600          |
| Termite & Pest Control      | 650      | 650     |            | 650          | 650          |
| InsuranceProperty & Gene    | 9,300    | 9,300   |            | 9.300        | 9,300        |
| TOTAL FACILITY UTILITIES    | 23,550   | 23,550  | -          | 23,550       | 23,150       |
| PHYSICAL RESOURCES          | ,        | ,       |            |              | ,            |
| Building Maintenance & Lar  | 3.000    | 3.000   |            | 3.000        | 5.000        |
| Custodial Supplies          | 500      | 500     |            | 500          | 500          |
| Snow Removal                | 500      | 500     |            | 500          | 500          |
| TOTAL PHYSICAL RESOURCE     |          | 4,000   | -          | 4,000        | 6,000        |
| ADMINISTRATIVE              | 4,000    | 4,000   |            | 4,000        | 0,000        |
| Office Supplies             | 1.500    | 1.500   |            | 1.500        | 1.700        |
| Postage and Delivery        | 300      | 300     |            | 300          | 1,700        |
|                             |          | 700     |            | 300<br>700   | 1,000<br>800 |
| Computers/Technology/Sof    | 5.000    | 5.000   |            | 700<br>5.000 | 5.000        |
| Leased Equipment            |          |         |            |              |              |
| Marketing                   | 4,000    | 4,000   |            | 4,000        | 5,000        |
| Bank Charges                | 50       | 50      |            | 50           | 45           |
| Fees: QB payroll, bkgd cks, | 1,100    | 1,100   |            | 1,100        | 1,050        |
| Corporation Commission F    |          | 10      |            | 10           | 10           |
| TOTAL ADMINISTRATIVE        | 12,660   | 12,660  | -          | 12,660       | 14,605       |
| WELCOMING                   | 0.400    | 0.400   |            | -            |              |
| Honorarium                  | 2,400    | 2,400   |            | 2,400        | 900          |
| Sanctuary Supplies          | 500      | 500     |            | 500          | 500          |
| Fellowship                  | 1,000    | 1,000   |            | 1,000        | 1,000        |
| Pastor's Discretionary Fund |          | 500     |            | 500          | -            |
| TOTAL WELCOMING             | 4,400    | 4,400   | -          | 4,400        | 2,400        |
| CALLED TO CARE              |          |         |            | -            |              |
| gift bags                   | -        | -       |            | -            | 240          |
| Resources                   | 150      | 150     |            | 150          | 50           |
| TOTAL CALLED TO CARE        | 150      | 150     | -          | 150          | 290          |
| EDUCATION                   |          |         |            | -            |              |
| Teaching Supplies           | 600      | 600     |            | 600          | 1,000        |
| TOTAL EDUCATION             | 600      | 600     | -          | 600          | 1,000        |
| MUSIC                       |          |         |            | -            |              |
| Guest Musicians             | 900      | 900     |            | 900          | 900          |
| Choir & Bell Music & Suppli | 50       | 50      |            | 50           | 50           |
| Piano & Organ Maintenance   | 150      | 150     |            | 150          | 150          |
| TOTAL MUSIC                 | 1,100    | 1,100   | -          | 1,100        | 1,100        |
| OUTREACH                    |          |         |            | -            |              |
| UCC Mission Support         | 1,000    | 1,000   |            | 1,000        | 1,800        |
| Local Mission Support       | 2,400    | 2,400   |            | 2,400        | 2,600        |
| TOTAL OUTREACH              | 3,400    | 3,400   | -          | 3,400        | 4,400        |
| SW CONFERENCE SUPPORT       | -,       | -,      |            | -            | .,           |
| UCC Delegate Expense        | 1,000    | 1,000   |            | 1.000        | 1.000        |
| Clergy delegate, retreat    | 1,200    | 1,200   |            | 1,200        | 1,200        |
| Our Church's Wider Mission  |          | 3,600   |            | 3,600        | 3,600        |
| Per Capita Dues             | 1,300    | 1,300   |            | 1,300        | 1,160        |
| TOTAL SW CONFERENCE SU      |          | 7,100   |            | 7,100        | 6,960        |
| TOTAL SW COMPERENCE SU      | 7,100    | 7,100   | -          | 1,100        | 0,300        |
| tal Expenses                | 214,082  |         |            | 214,082      | 247,750      |
| Net Income                  | -111,132 |         |            | 214,002      | 241,150      |
| NOT INCOME.                 | 111,152  |         |            |              |              |

 \$111,132 need in Pledges to balance 2020 budget
 Note: This is an increase of \$16,000 from 2019 budget

 \$33,668 cuts in expenses from 2019
 \$57,000 less from Foundation

- • • • -

First Congregational Church, United Church of Christ Prescott