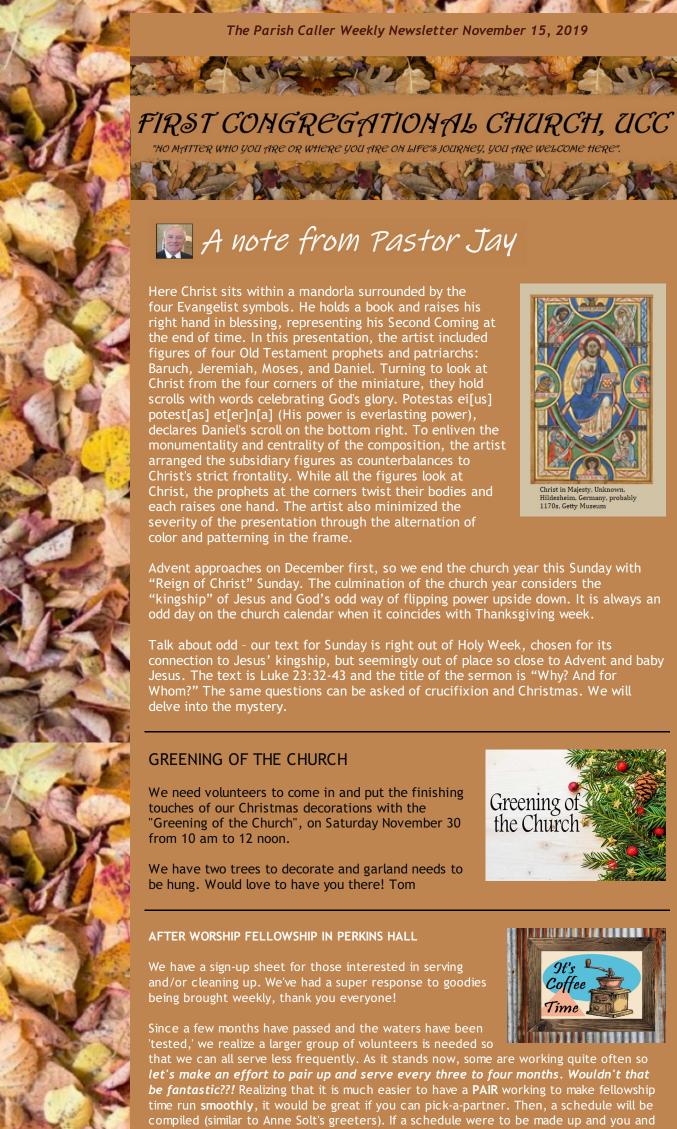

Advent approaches on December first, so we end the church year this Sunday with "Reign of Christ" Sunday. The culmination of the church year considers the "kingship" of Jesus and God's odd way of flipping power upside down. It is always an odd day on the church calendar when it coincides with Thanksgiving week.

connection to Jesus' kingship, but seemingly out of place so close to Advent and baby Jesus. The text is Luke 23:32-43 and the title of the sermon is "Why? And for Whom?" The same questions can be asked of crucifixion and Christmas. We will delve into the mystery.